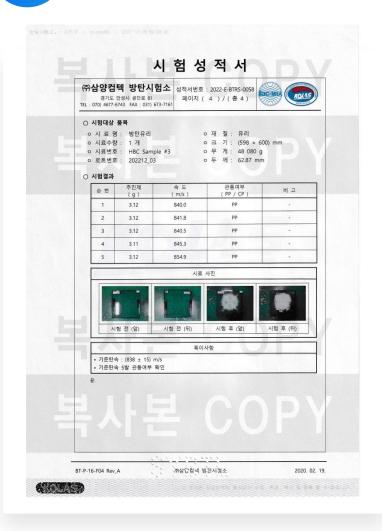

# **Bulletproof glass test report**

KORAS Certification (李)Samyang tech

Temp(lowest/highest): 21.8℃ / 22.2℃

Humanity(lowest/highest): 48%R.H. / 52%R.H.

• test standard : NIJ Standard 0108.01 : 1985

caliber / ammunition: 7.62 mm KM80

· warhead weight: 9.7g

test guns: 7.62 X 51 NATO

Checking plate material / thickness :

Al2024 / 0.5 mm