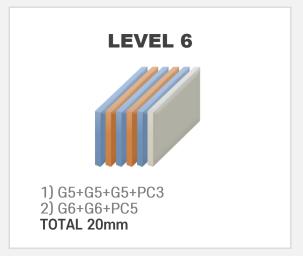

# **AEGISPEAR** with HBC Bulletproof glass standard specifications

product position: AEGISPEAR GP LINE (RS RESIN applied joint)

### **UL 752 (LEVEL1 ~ 8)**