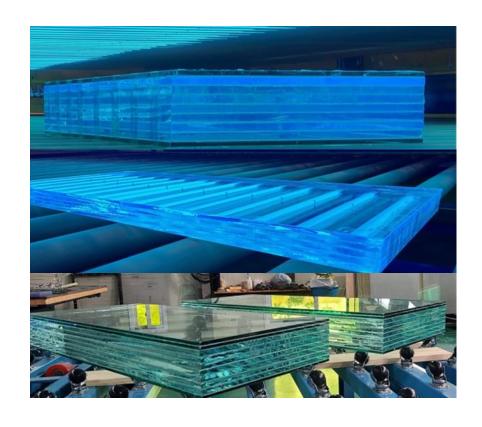

# **AEGISPEAR** with HBC bulletproof glass product line

#### **GG** line

#### **GLASS+RN+GLASS** multi-ply bulletproof glass

- · The standard of the most generalized bulletproof glass
- RN resin bonding, not PVB film bonding.
- · High visible light transmittance regardless of thickness.