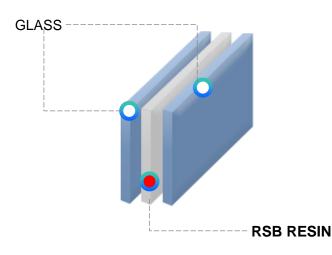

#### **RSB Resin**

The only core material in Korea that realizes heat shielding glass.

Product Line: Heat shield Glass

RSB RESIN – Liquid bonding resin that realizes thermal insulation performance

- Own developed AEGISPEAR with HBC Technology (domestic self-production)
- 60 min / 90 min / 120 min Thermal insulation performance