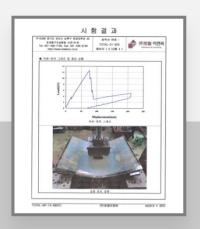

# **Bulletproof glass test report**

KORAS Certification (李)Samyang tech

Temp(lowest/highest): 21.8℃ / 22.2℃

Humanity(lowest/highest): 48%R.H. / 52%R.H.

• test standard : NIJ Standard 0108.01 : 1985

caliber / ammunition: 7.62 mm KM80

· warhead weight: 9.7g

test guns: 7.62 X 51 NATO

Checking plate material / thickness :

Al2024 / 0.5 mm