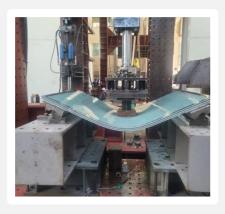

### Bulletproof glass load test for skywalk

- SIZE 1471 \* 1157 \* 30 ( Thickness 30mm )
- Point of support 2 points About 3ton pressure(Approx. 7ton when supported in 4 places)
- Maintain original shape after breakage, not crushing
- Confirmation of restoration after a certain period of time has elapsed after damage