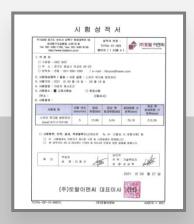

# **Bulletproof glass test report**

KORAS Certification (李)Samyang tech

Temp(lowest/highest): 21.8℃ / 22.2℃

Humanity(lowest/highest): 48%R.H. / 52%R.H.

• test standard : NIJ Standard 0108.01 : 1985

caliber / ammunition: 7.62 mm KM80

· warhead weight: 9.7g

test guns: 7.62 X 51 NATO

Checking plate material / thickness :

Al2024 / 0.5 mm