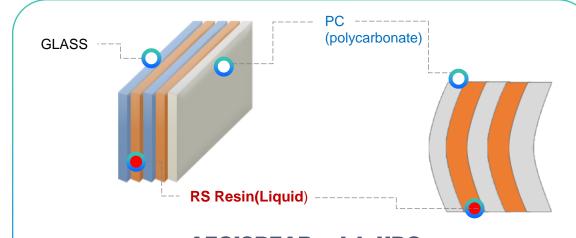

### **AEGISPEAR with HBC Technology**

GLASS+RS+POLYCARBONATE multiple junction

- RS Resin was developed by AEGISPEAR with HBC.

  It is a special solution that realizes GLASS + PC bonding.
- Outstanding performance compared to general G+G multi-joint strength.
- Possession of unrivaled technology that cannot compete with the same
- High chemical resistance/water resistance/heat resistance/cold resistance
  It has durability. High, not limited by thickness
  Realize visible light transmittance.

### **AEGISPEAR** with HBC

RS Resin Curing by AEGISPEAR with HBC

- No concerns about internal fragmentation due to glass + PC bonding
- High productivity / small quantity production possible
- Securing high transparency (over 83%)
- Applicable to curved shape
- Fair pricing possible
- NIJ LEVEL III correspondence 38mm