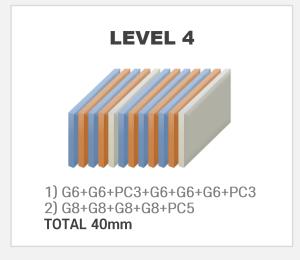

# **AEGISPEAR** with HBC Bulletproof glass standard specifications

product position: AEGISPEAR GP LINE (RS RESIN applied joint)

### **UL 752 (LEVEL1 ~ 8)**