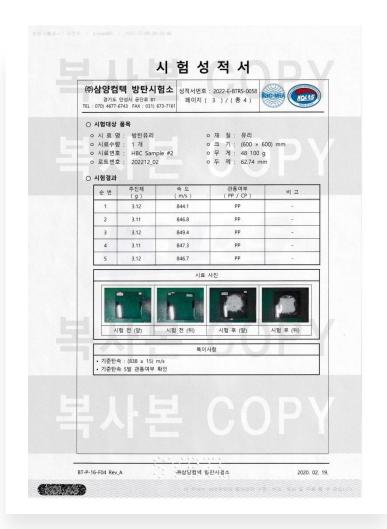

# **Bulletproof glass test report**

KORAS Certification (李)Samyang tech

Temp(lowest/highest): 21.8℃ / 22.2℃

Humanity(lowest/highest): 48%R.H. / 52%R.H.

• test standard : NIJ Standard 0108.01 : 1985

caliber / ammunition: 7.62 mm KM80

· warhead weight: 9.7g

test guns: 7.62 X 51 NATO

Checking plate material / thickness :

Al2024 / 0.5 mm