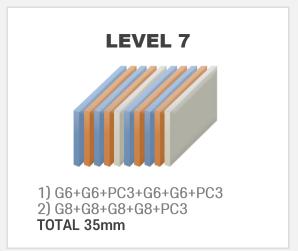

ntation when shooting

- PU Film forms high price by import
- NIJ LEVEL ||| Correspondence 60mm or more

#### **AEGISPEAR**



### **AEGISPEAR** with HBC

RS Resin Curing by AEGISPEAR with HBC

- No concerns about internal fragmentation due to glass + PC bonding
- High productivity / small quantity production possible
- Securing high transparency (over 83%)
- Applicable to curved shape
- Fair pricing possible
- NIJ LEVEL III correspondence 38mm

# **AEGISPEAR** with HBC Technology\_3



AEGISPEAR with HBC Bulletproof glass produces the strongest and safest bulletproof glass with our own proven technology



# **AEGISPEAR** with HBC Bulletproof glass standard specifications



product position: AEGISPEAR GP LINE (RS RESIN applied joint)

### **UL 752 (LEVEL1 ~ 8)**

#### ± 3mm

















# Heat shield glass (fireproof glass)



### "Possession of Korea's only RSB resin for bonding heat shielding glass"

Heat shield glass El Block flame/toxic gas/smoke/radiant heat

Non-heat shield glass 

Block flame/toxic gas/smoke

It blocks flame, smoke, and various toxic gases generated in case of fire, as well as radiant heat.

By blocking it, it prevents the spread of fire and helps people evacuate flexibly.

Our AEGISPEAR with HBC's heat-insulating glass does not depend on imports.

Manufactured using self-developed RSB resin.

- It is possible to secure a view that can be evacuated through transparent glass rather than a general firewall.
- Ability to adequately block the temperature of about 1000 <sup>°</sup>C in case of fire
- Interior design can be secured for spaces that re