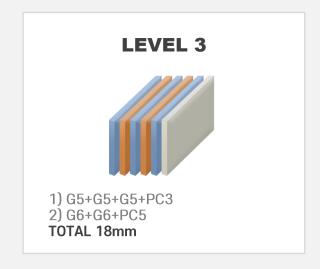

# **AEGISPEAR** with HBC Bulletproof glass standard specifications

product position: AEGISPEAR GP LINE (RS RESIN applied joint)

### **UL 752 (LEVEL1 ~ 8)**