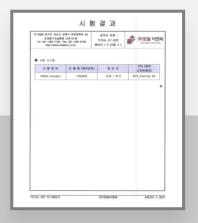

# **Bulletproof glass test report**

KORAS Certification (李)Samyang tech

Temp(lowest/highest): 21.8℃ / 22.2℃

Humanity(lowest/highest): 48%R.H. / 52%R.H.

• test standard : NIJ Standard 0108.01 : 1985

caliber / ammunition: 7.62 mm KM80

· warhead weight: 9.7g

test guns: 7.62 X 51 NATO

Checking plate material / thickness :

Al2024 / 0.5 mm