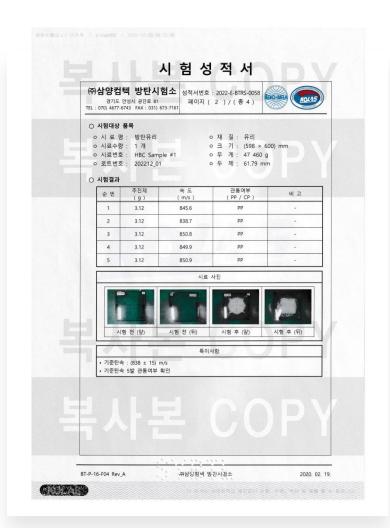

# **Bulletproof glass test report**

KORAS Certification (李)Samyang tech

Temp(lowest/highest): 21.8℃ / 22.2℃

Humanity(lowest/highest): 48%R.H. / 52%R.H.

• test standard : NIJ Standard 0108.01 : 1985

caliber / ammunition: 7.62 mm KM80

· warhead weight: 9.7g

test guns: 7.62 X 51 NATO

Checking plate material / thickness :

Al2024 / 0.5 mm