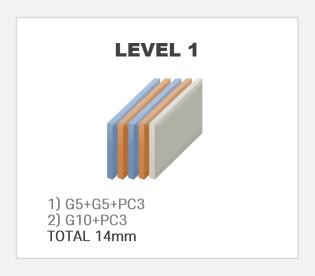

# **AEGISPEAR** with HBC Bulletproof glass standard specifications

product position: AEGISPEAR GP LINE (RS RESIN applied joint)

### **UL 752 (LEVEL1 ~ 8)**

#### ± 3mm