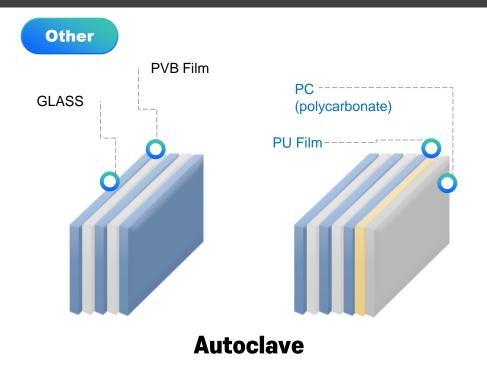

#### **GLASS+RN+GLASS** multi-ply bulletproof glass

- · The standard of the most generalized bulletproof glass
- RN resin bonding, not PVB film bonding.
- · High visible light transmittance regardless of thickness.

# **AEGISPEAR** with HBC Technology\_2

**AEGISPEAR with HBC** Bulletproof glass produces the strongest and safest bulletproof glass with our own proven technology

vacuum heat sealing In the case of Glass+Glass adhesion, there is a risk of internal fragmentation when shooting

- PU Film forms high price by import
- NIJ LEVEL ||| Correspondence 60mm or more