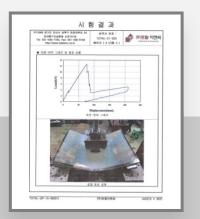

### Bulletproof glass load test for skywalk

- SIZE 1471 \* 1157 \* 30 ( Thickness 30mm )
- Point of support 2 points About 3ton pressure(Approx. 7ton when supported in 4 places)
- Maintain original shape after breakage, not crushing
- Confirmation of restoration after a certain period of time has elapsed after damage