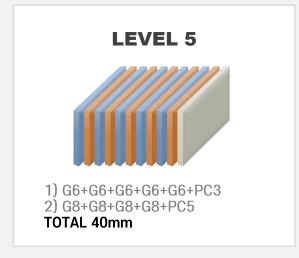

# **AEGISPEAR** with HBC Bulletproof glass standard specifications

product position: AEGISPEAR GP LINE (RS RESIN applied joint)

### **UL 752 (LEVEL1 ~ 8)**