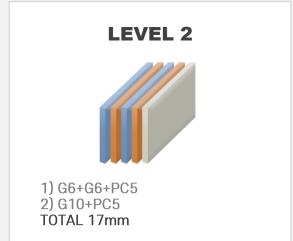

# **AEGISPEAR** with HBC Bulletproof glass standard specifications

product position: AEGISPEAR GP LINE (RS RESIN applied joint)

### **UL 752 (LEVEL1 ~ 8)**

#### ± 3mm