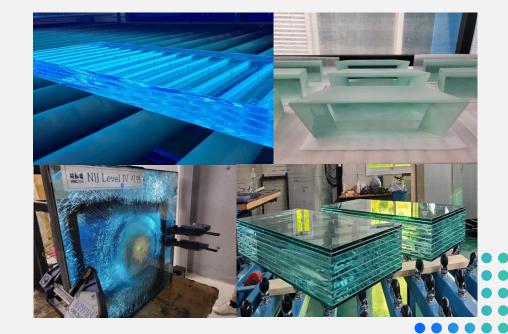

# **AEGISPEAR** with HBC bulletproof glass product line

#### **GG** line

#### **GLASS+RN+GLASS** multi-ply bulletproof glass

- · The standard of the most generalized bulletproof glass
- RN resin bonding, not PVB film bonding.
- · High visible light transmittance regardless of thickness.

#### **GP** line

- GLASS + RS + PC(polycarbonate)
- RS resin is a GLASS + PC bonding developed by AEGISPEAR with HBC. It is a special solution that implements

High-performance bulletproof glass that is thin and light at the same level, but exhibits superior performance