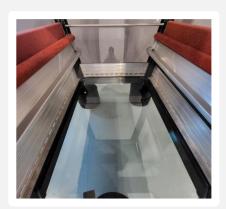

### **Bulletproof laminated glass for preventing water pressure**

### **GP LINE GLASS + RS + PC (POLYCARBONATE)**

- Bulletproof glass using PC with tensile strength 250 times stronger than glass
- Even if the tempered glass is damaged by the primary blow of a hard material such as stone or tree due to strong flooding, the bulletproof panel (PC 250 times stronger than glass), which is the secondary defense, is not damaged and prevents water pressure damage by blocking the impact of the material being hit keep function
- · Maintain original shape after breakage, not crushing
- Confirmation of restoration after a certain period of time has elapsed after damage
- The laminated structure is tempered glass 10mm + RS resin 1mm + PC5mm + RS resin 1mm + tempered glass 10mm = 27mm total thickness of bulletproof laminated glass to prevent water pressure damage