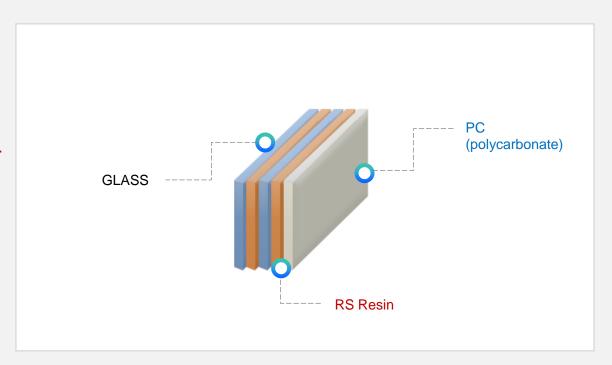

#### **GP** line

- GLASS + RS + PC(polycarbonate)
- RS resin is a GLASS + PC bonding developed by AEGISPEAR with HBC. It is a special solution that implements

High-performance bulletproof glass that is thin and light at the same level, but exhibits superior performance

### **AEGISPEAR with HBC Technology**

GLASS+RS+POLYCARBONATE multiple junction

- RS Resin was developed by AEGISPEAR with HBC.

  It is a special solution that realizes GLASS + PC bonding.
- Outstanding performance compared to general G+G multi-joint strength.
- Possession of unrivaled technology that cannot compete with the same
- High chemical resistance/water resistance/heat resistance/cold resistance
  It has durability. High, not limited by thickness
  Realize visible light transmittance.