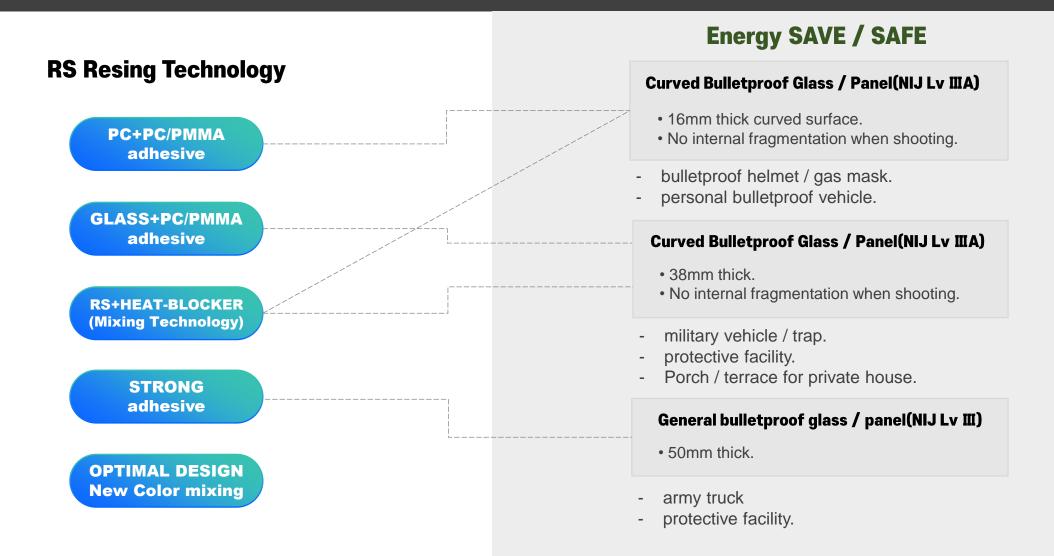

### **AEGISPEAR** with HBC

RS Resin Curing by AEGISPEAR with HBC

- No concerns about internal fragmentation due to glass + PC bonding
- High productivity / small quantity production possible
- Securing high transparency (over 83%)
- Applicable to curved shape
- Fair pricing possible
- NIJ LEVEL III correspondence 38mm

- PU Film forms high price by import
- NIJ LEVEL ||| Correspondence 60mm or more