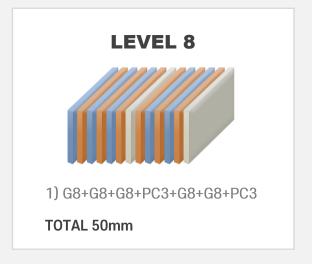

ation when shooting

- PU Film forms high price by import
- NIJ LEVEL ||| Correspondence 60mm or more

#### **AEGISPEAR**



### **AEGISPEAR** with HBC

RS Resin Curing by AEGISPEAR with HBC

- No concerns about internal fragmentation due to glass + PC bonding
- High productivity / small quantity production possible
- Securing high transparency (over 83%)
- Applicable to curved shape
- Fair pricing possible
- NIJ LEVEL III correspondence 38mm

# **AEGISPEAR** with HBC Technology\_3



AEGISPEAR with HBC Bulletproof glass produces the strongest and safest bulletproof glass with our own proven technology



# **AEGISPEAR** with HBC Bulletproof glass standard specifications



product position: AEGISPEAR GP LINE (RS RESIN applied joint)

### **UL 752 (LEVEL1 ~ 8)**

#### ± 3mm

















# Heat shield glass (fireproof glass)



### "Possession of Korea's only RSB resin for bonding heat shielding glass"

Heat shield glass El Block flame/toxic gas/smoke/radiant heat

Non-heat shield glass 

Block flame/toxic gas/smoke

It blocks flame, smoke, and various toxic gases generated in case of fire, as well as radiant heat.

By blocking it, it prevents the spread of fire and helps people evacuate flexibly.

Our AEGISPEAR with HBC's heat-insulating glass does not depend on imports.

Manufactured using self-developed RSB resin.

- It is possible to secure a view that can be evacuated through transparent glass rather than a general firewall.
- Ability to adequately block the temperature of about 1000 <sup>°</sup>C in case of fire
- Interior design can be secured for spaces that requ