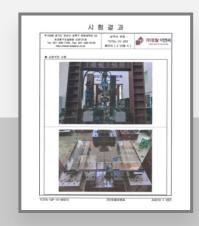

### Bulletproof glass load test for skywalk

- SIZE 1471 \* 1157 \* 30 ( Thickness 30mm )
- Point of support 2 points About 3ton pressure(Approx. 7ton when supported in 4 places)
- Maintain original shape after breakage, not crushing
- Confirmation of restoration after a certain period of time has elapsed after damage