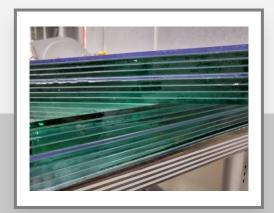

#### **GLASS+RN+GLASS** multi-ply bulletproof glass

- · The standard of the most generalized bulletproof glass
- RN resin bonding, not PVB film bonding.
- · High visible light transmittance regardless of thickness.